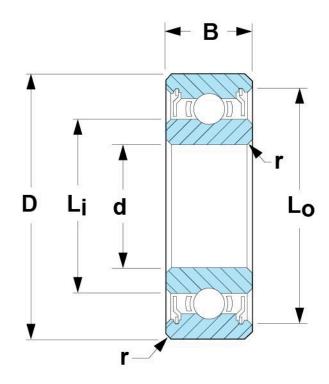

| Preload          | 2mm |
|------------------|-----|
| Dynamic Load(Cr) | 4mm |
| Static Load(C0r) | 5mm |
| Radius (rs)      | 3mm |

**COMPONENT** 

Pacific International Bearing, Inc. 33258 Central Ave, Union City, CA 94587 1-800-228-8895, 510-512-7000, info@pibsales.com www.pibsales.com This file and any associated information and specifications are provided for reference and evaluation purposes only, and is subject to change without notice. PIB makes no representations, warranties or guarantees as to the appropriateness, accuracy, completeness, or suitability for any purpose, of the file, information or specifications. You are solely responsible for the use of the file, information or specifications.