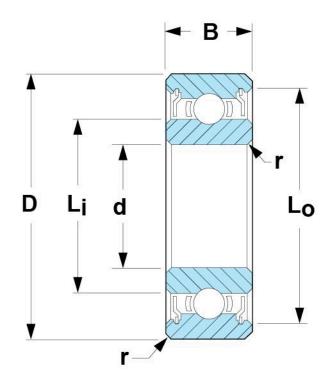

**COMPONENT** 



Pacific International Bearing, Inc. 33258 Central Ave, Union City, CA 94587 1-800-228-8895, 510-512-7000, info@pibsales.com www.pibsales.com This file and any associated information and specifications are provided for reference and evaluation purposes only, and is subject to change without notice. PIB makes no representations, warranties or guarantees as to the appropriateness, accuracy, completeness, or suitability for any purpose, of the file, information or specifications. You are solely responsible for the use of the file, information or specifications.

115HDL 75mm Bore 15 Deg Uni-pair UNIT

Notes

**SHEET**