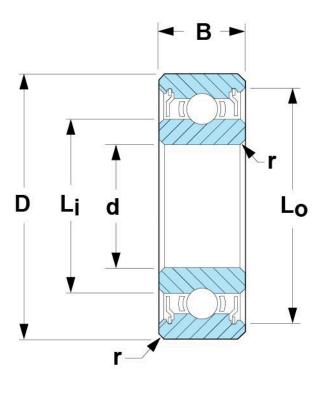

**COMPONENT** 

| Closure | 2mm |
|---------|-----|
|---------|-----|

| PIB |
|-----|
|     |

Pacific International Bearing, Inc. 33258 Central Ave, Union City, CA 94587 1-800-228-8895, 510-512-7000, info@pibsales.com www.pibsales.com This file and any associated information and specifications are provided for reference and evaluation purposes only, and is subject to change without notice. PIB makes no representations, warranties or guarantees as to the appropriateness, accuracy, completeness, or suitability for any purpose, of the file, information or specifications. You are solely responsible for the use of the file, information or specifications.

#2505358 ROLLER
Needle Rollers

HELLO SHEET

Notes