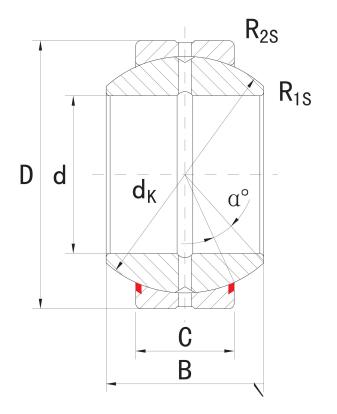

## GEZ69ES-2RS

69.85mm X 111.125mm X 61.112mm, Spherical Plain Bearing, Steel/steel, Sealed UNIT

**GEZ ES Inch series** 

**INCH** 

**SHEET**